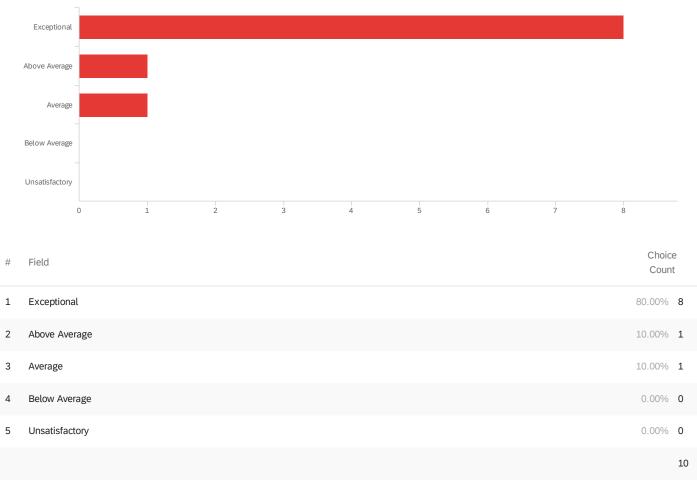

## Q5 - The TA's grading was fair

Q6 - The TA showed respect and concern for students.

Q16 - I would recommend this TA to my friends and classmates.

Q8 - The TA's overall performance was: