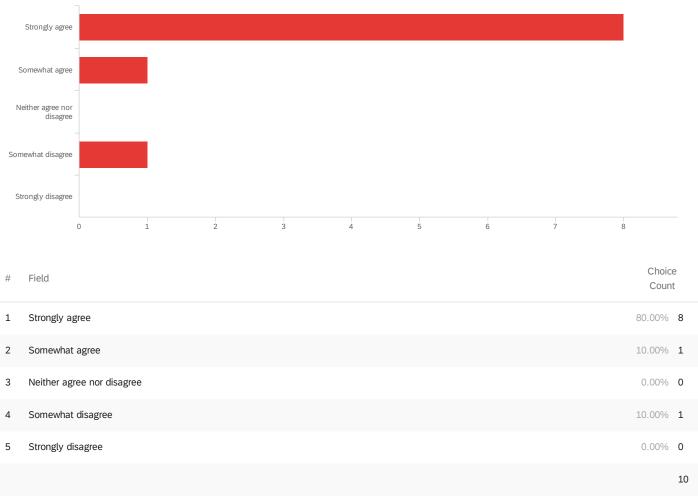

# Default Report

APEC 3002 September 20, 2023 7:11 AM MDT

Q3 - The TA's presentations were well-paced.

Q4 - The TA was helpful in answering my questions.