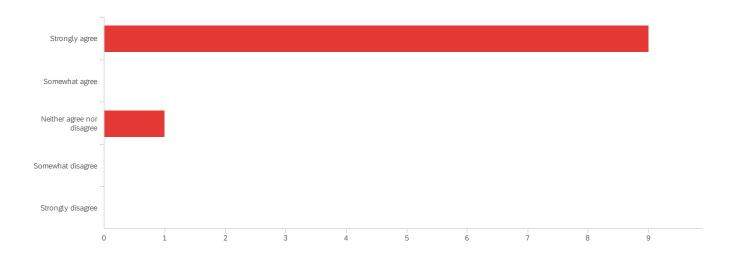

## Q5 - The TA's grading was fair

Q6 - The TA showed respect and concern for students.

Q16 - I would recommend this TA to my friends and classmates.

Q8 - The TA's overall performance was: