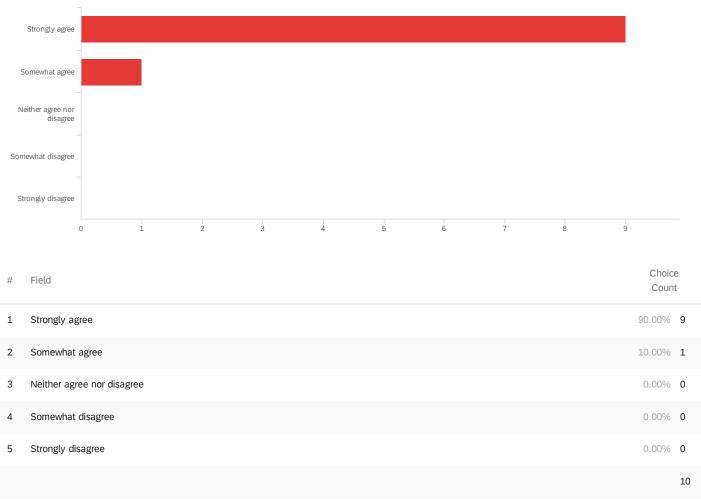

## Q5 - The TA's grading was fair

Q6 - The TA showed respect and concern for students.

Q16 - I would recommend this TA to my friends and classmates.

Q8 - The TA's overall performance was: