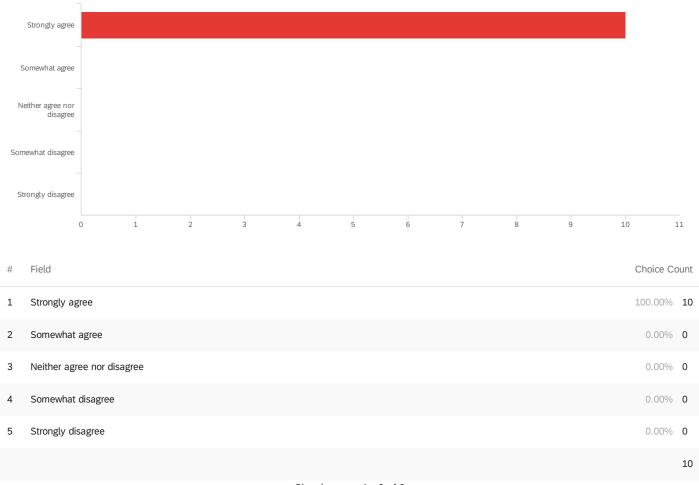

## Q5 - The TA's grading was fair

Q6 - The TA showed respect and concern for students.

Q16 - I would recommend this TA to my friends and classmates.

Q8 - The TA's overall performance was: