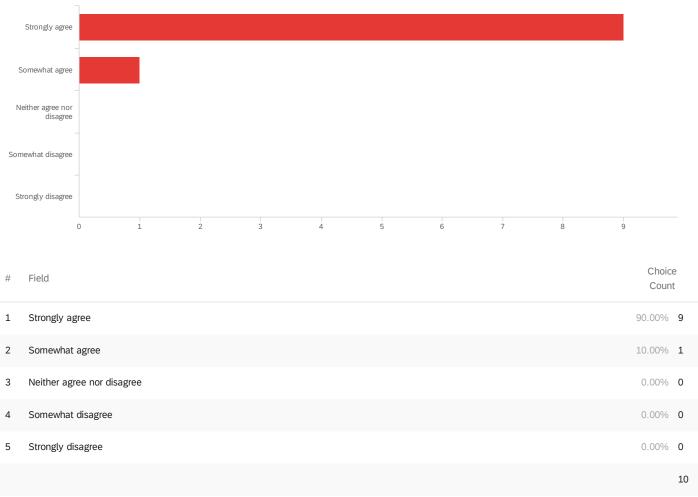

# Default Report

APEC 3002 September 20, 2023 7:11 AM MDT

Q3 - The TA's presentations were well-paced.

Q4 - The TA was helpful in answering my questions.