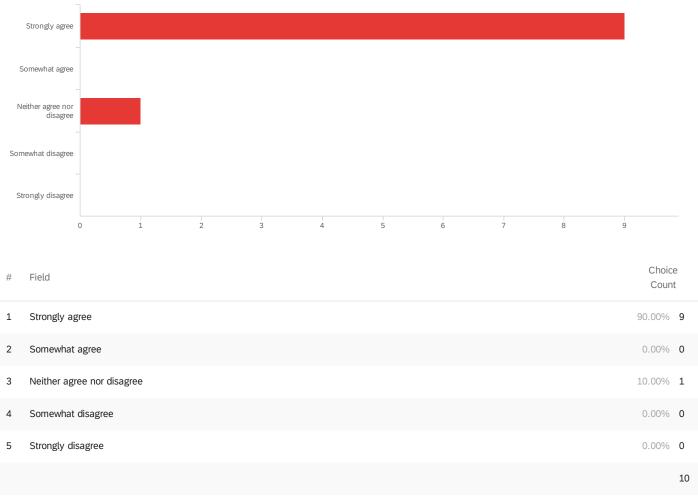

## Q5 - The TA's grading was fair

Q6 - The TA showed respect and concern for students.

Q16 - I would recommend this TA to my friends and classmates.

Q8 - The TA's overall performance was: