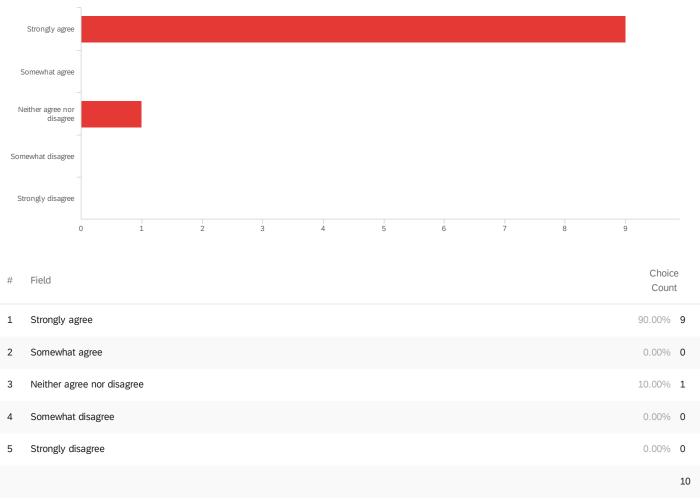

## Q5 - The TA's grading was fair

Q6 - The TA showed respect and concern for students.

Q16 - I would recommend this TA to my friends and classmates.

Q8 - The TA's overall performance was: