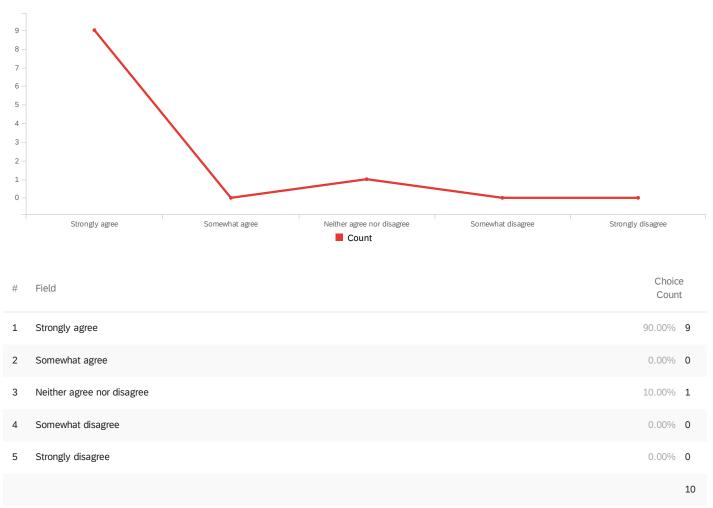

## Q5 - The TA's grading was fair

Q6 - The TA showed respect and concern for students.

Q16 - I would recommend this TA to my friends and classmates.

Q8 - The TA's overall performance was: